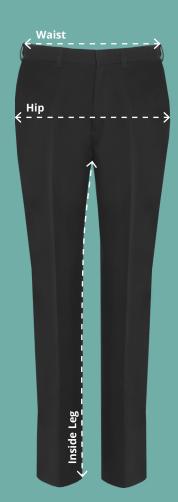

## Waist (At top of waistband)

Measure from one end of the waistband to the other with the trouser laid down flat.

## Hip (At bottom of fly)

Measure across the width of the trouser at the bottom of the fly with the trouser laid down flat.

## Inside Leg

Measure from the crotch point to the hemline at the inside leg.

Signature Girls Contemporary Trouser Code: AAAA112276

| Signature Girls Contemporary Trouser |      |       |       |      |      |      |       |       |      |       |
|--------------------------------------|------|-------|-------|------|------|------|-------|-------|------|-------|
| To fit waist (Inches)                | 22″  | 24″   | 26″   | 28″  | 30″  | 32″  | 34″   | 36″   | 38″  | 40″   |
| 1/2 Waist (cm)*                      | 28.6 | 31.15 | 33.65 | 36.2 | 38.7 | 41.3 | 43.85 | 46.35 | 48.9 | 51.45 |
| 1/2 Hip (cm)*                        | 41.1 | 43.4  | 45.7  | 48.2 | 50.4 | 52.7 | 55.2  | 57.6  | 59.9 | 62.2  |
| Inside Leg 26″                       | 66   |       |       |      |      |      |       |       |      |       |
| Inside Leg 28″                       | 71.1 | 71.1  | 71.1  | 71.1 | 71.1 |      |       |       |      |       |
| Inside Leg 30"                       |      | 76.2  | 76.2  | 76.2 | 76.2 | 76.2 | 76.2  | 76.2  | 76.2 | 76.2  |
| Inside Leg 32"                       |      |       | 81.3  | 81.3 | 81.3 | 81.3 | 81.3  | 81.3  | 81.3 | 81.3  |
| Inside Leg 34"                       |      |       |       |      |      | 86.4 | 86.4  | 86.4  | 86.4 | 86.4  |